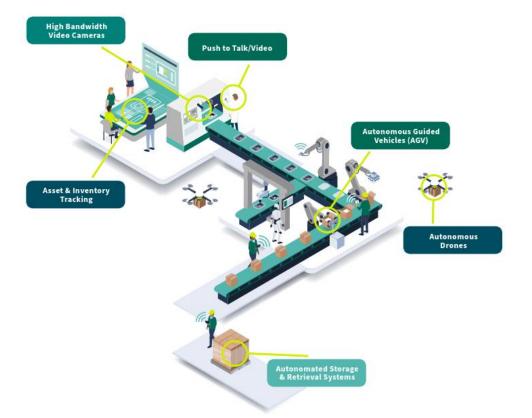

### **Use Cases**

### **Automatic Guided Vehicles & Robots**

Interruptions in connectivity during roaming events on Wi-Fi can leave AGVs stranded and inoperable, affecting productivity and increasing support burdens.

The seamless roaming and ubiquitous coverage offered by Mobile Cloud is a necessity for the smooth operation of these vehicles.

#### **Inventory Management**

Whether managing just-in-time goods inward, factory output or warehousing, reliable inventory management is a cornerstone of a productive operation.

Handheld scanning devices with native mobile support demand the 'Everywhere Mobile Coverage' provided by a Mobile Cloud, ensuring smooth operations.

### **Extended Outdoor Coverage**

Outdoor operational activities extend coverage requirements across the whole campus.

The extended range, and NLOS capabilities of private mobile technology provides ubiquitous coverage using a small number of LTE or 5G radios. Removing the need for disruptive, time consuming trenching.