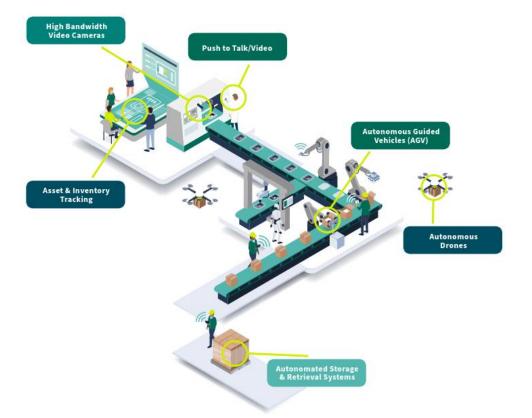

#### **Use Cases**

### **Automatic Guided Vehicles & Robots**

Interruptions in connectivity during roaming events on Wi-Fi can leave AGVs stranded and inoperable, affecting productivity and increasing support burdens.

The seamless roaming and ubiquitous coverage offered by Mobile Cloud is a necessity for the smooth operation of these vehicles.

#### **Inventory Management**

Whether managing just-in-time goods inward, factory output or warehousing, reliable inventory management is a cornerstone of a productive operation.

Handheld scanning devices with native mobile support demand the 'Everywhere Mobile Coverage' provided by a Mobile Cloud, ensuring smooth operations.

### **Extended Outdoor Coverage**

Outdoor operational activities extend coverage requirements across the whole campus.

The extended range, and NLOS capabilities of private mobile technology provides ubiquitous coverage using a small number of LTE or 5G radios. Removing the need for disruptive, time consuming trenching.